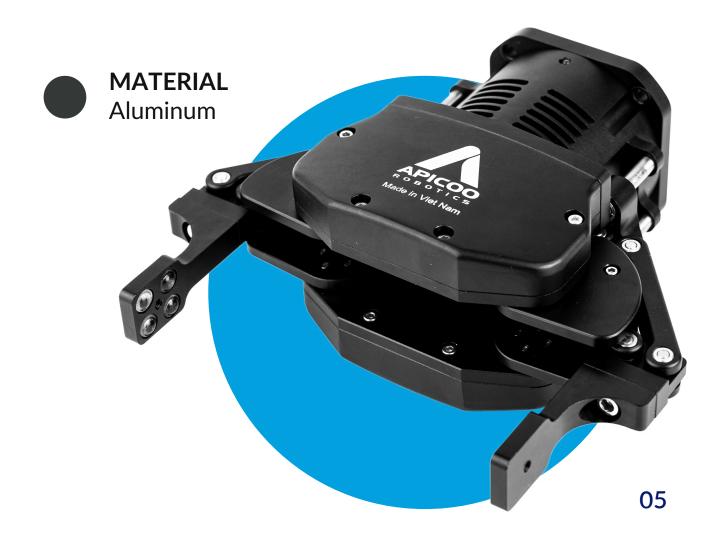

# SUSGRIP SMART 3-FINGER GRIPPER

Long stroke

Concentric grasp

High force

Absolute encoder

Plug & play

Object detection

02 control modes

Customizable fingertip

Safe

Intuitive GUI

**MATERIAL** Aluminum