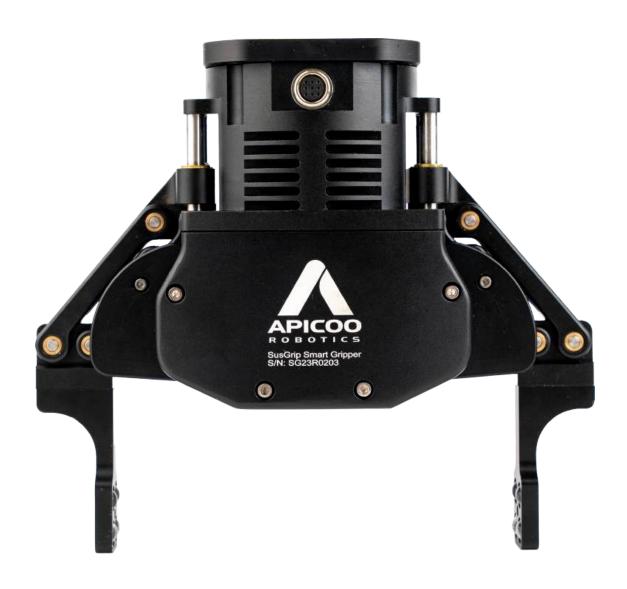

# SUSGRIP SMART GRIPPER

Long stroke

Parallel motion

High force

Absolute encoder

Plug & play

Object detection

02 control modes

Customizable fingertip

Safe

Intuitive GUI