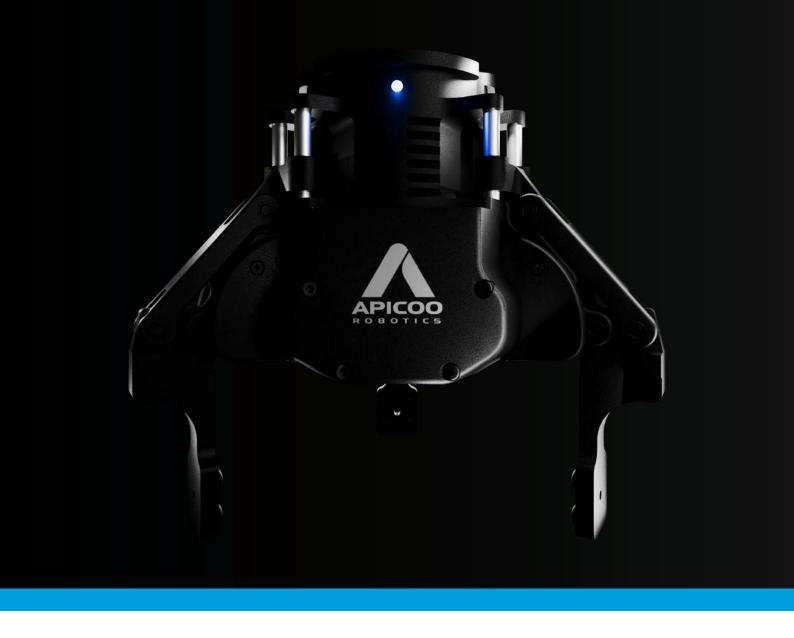

# SUSGRIP SMART GRIPPER

Long stroke

Parallel motion

High force

Absolute encoder

Plug & play

Object detection

02 control modes

Customizable fingertip

Safe

Intuitive GUI