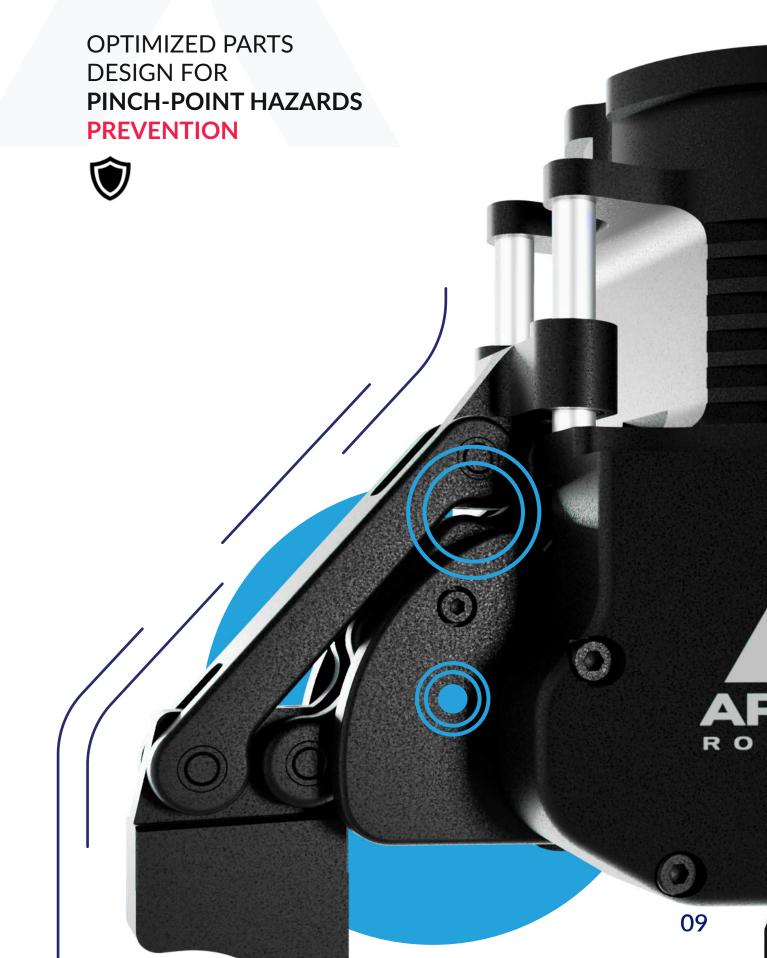

ct detection

02 control modes

Customizable fingertip

Safe

Intuitive GUI



**MATERIAL** Aluminum

## **SPECIFICATIONS**

**GRIPPING FORCE** 

100N

**STROKE RANGE** 

10-150mm

**FORM-FIT PAYLOAD** 

5kg

**VOLTAGE** 

24V

**CURRENT** 

2A

**REPETITION ACCURACY** 

0.1mm

**POSITION RESOLUTION** 

0.5mm

**SPEED** 

120mm/s

**SIZE** 

D128xH117mm

WEIGHT

1450g



### **EASY TO EMPLOY**

#### **PARALLEL MOTION**

intuitive, no depth compensation

#### **NO INITIALIZATION REQUIRED**

a smart gripper with absolute position encoder

#### NO EXTERNAL CONTROL BOARD REQUIRED

integrated control board with multiple features

#### SIMPLE CONTROL

02 control modes: GPIO and ModbusRTU

#### **NO EXTERNAL SENSOR REQUIRED**

object detection feature embedded internally

## **ENHANCED SAFETY**





### **INTUITIVE SOFTWARE**

The user-friendly graphical interface of SusGrip GUI software offers effortless configuration, operation, and monitoring of the grippers with bare minimum training required.

**PLUG & PLAY** 



Pick N Place Handling **Assembly** Feeding Sorting **Palletizing** Measuring **Testing** 





www.apicoorobotics.com

Tel. (+84) 981 99 26 26

info@apicoorobotics.com