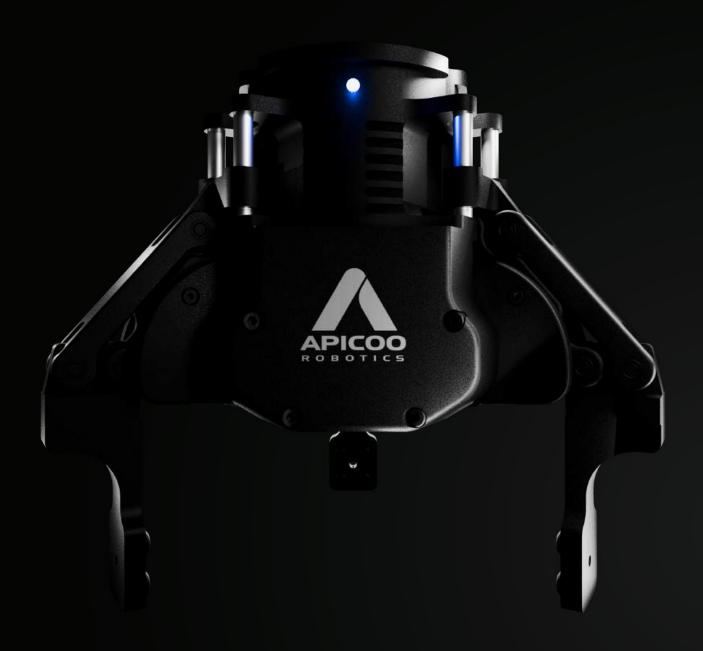

# SUSGRIP SMART 3-FINGER GRIPPER

Long stroke

Concentric grasp

High force

Absolute encoder

Plug & play

Object detection

02 control modes

Customizable fingertip

Safe

Intuitive GUI

**MATERIAL** Aluminum

## **SPECIFICATIONS**

**GRIPPING FORCE** 

100N

**STROKE RANGE** 

10-150mm

**FORM-FIT PAYLOAD** 

5kg

**VOLTAGE** 

24V

**CURRENT** 

2A

**REPETITION ACCURACY** 

0.1mm

**POSITION RESOLUTION** 

0.5mm

**SPEED** 

120mm/s

**SIZE** 

D128xH117mm

WEIGHT

1450g