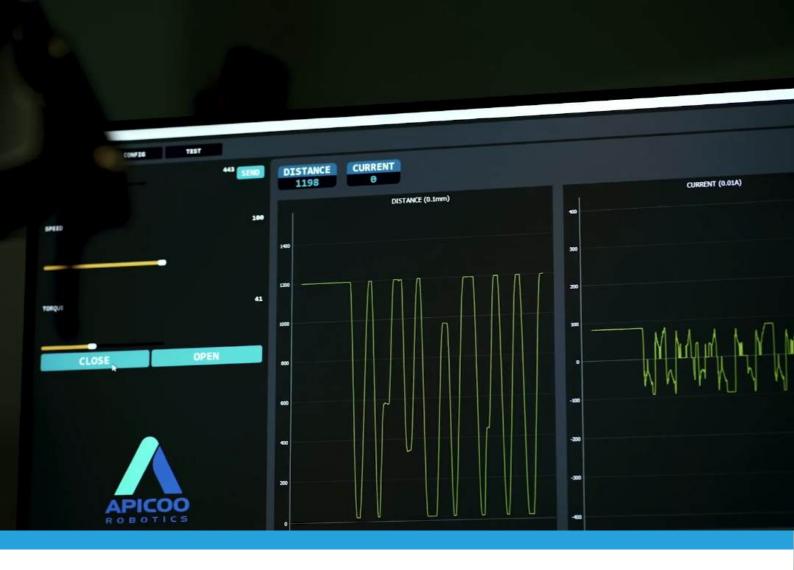

### **INTUITIVE SOFTWARE**

The user-friendly graphical interface of SusGrip GUI software offers effortless configuration, operation, and monitoring of the grippers with bare minimum training required.

**PLUG & PLAY** 